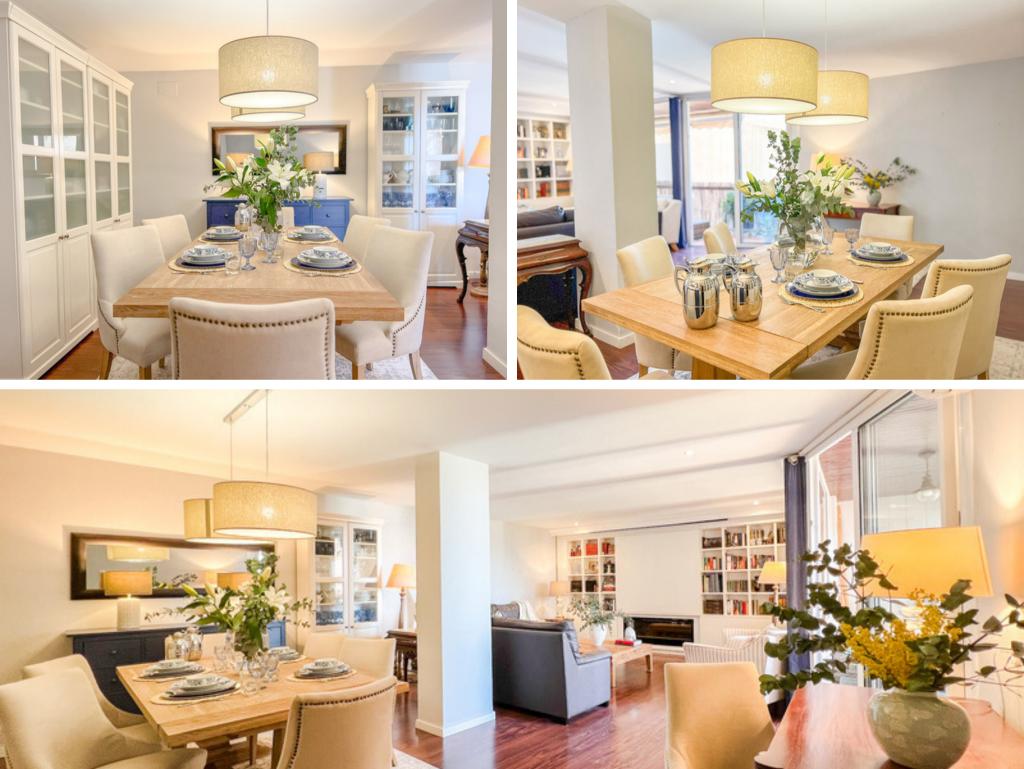

The property is divided exactly in two parts and welcomes us thanks to a welcoming entrance hall with a large built-in wardrobe that leads us to a spacious and bright living-dining room with custom-made TV wall and access to a beautiful balcony with direct sea views, a fully equipped independent kitchen with integrated appliances, completely renovated and with luxury finishes. On the other side of the hallway, an

elegant corridor leads to the sleeping area with three double bedrooms, two bathrooms (one with shower and one with bathtub) and a guest toilet currently used as a laundry room (with the possibility of making another shower room). The master

bedroom has a wonderful dressing room and a private balcony. The flat has very good qualities, fascinating parquet floor, PVC carpentry with double glazed double glazing, kitchen with first quality furniture and built-in electrical appliances, individual air-conditioning (h/c). All plumbing and electricity installations are in very good condition.