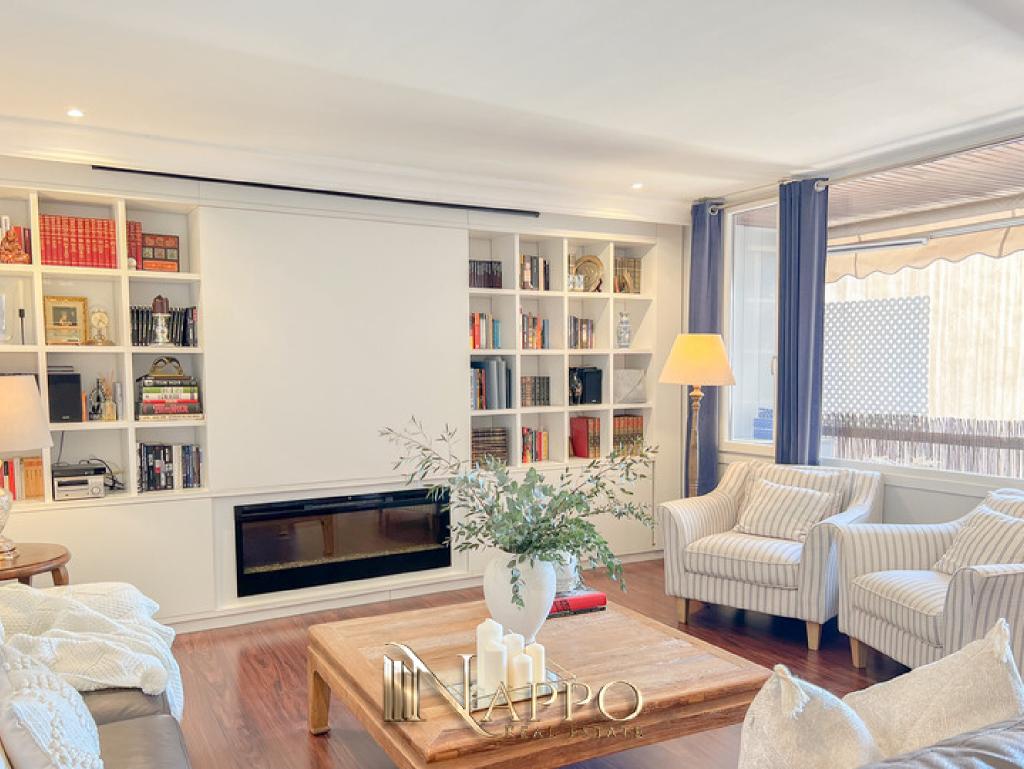

The property is divided exactly in two parts and welcomes us thanks to a welcoming entrance hall with a large built-in wardrobe that leads us to a spacious and bright living-dining room with custom-made TV wall and access to a beautiful balcony with direct sea views, a fully equipped independent kitchen with integrated appliances, completely renovated and with luxury finishes. On the other side of the hallway, an

bedroom has a wonderful dressing room and a private balcony. The flat has very good qualities, fascinating parquet floor, PVC carpentry with double glazed double glazing, kitchen with first quality furniture and built-in electrical appliances, individual air-conditioning (h/c). All plumbing and electricity installations are in very good condition.