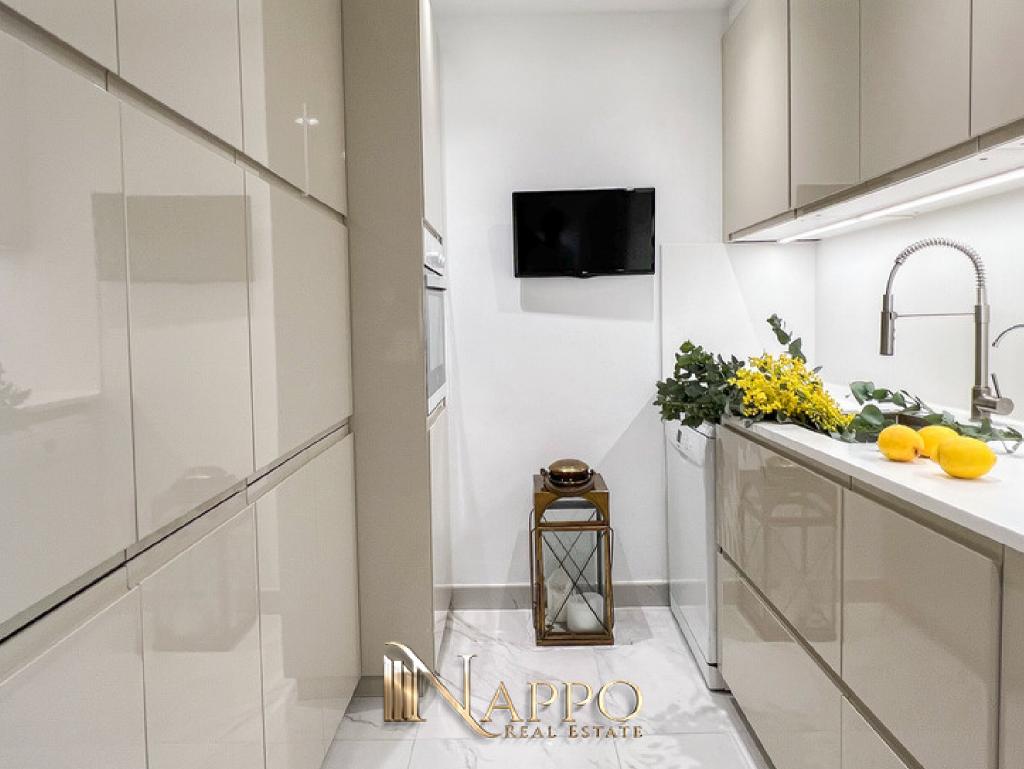

elegant corridor leads to the sleeping area with three double bedrooms, two bathrooms (one with shower and one with bathtub) and a guest toilet currently used as a laundry room (with the possibility of making another shower room). The master

bedroom has a wonderful dressing room and a private balcony. The flat has very good qualities, fascinating parquet floor, PVC carpentry with double glazed double glazing, kitchen with first quality furniture and built-in electrical appliances, individual air-conditioning (h/c). All plumbing and electricity installations are in very good condition.