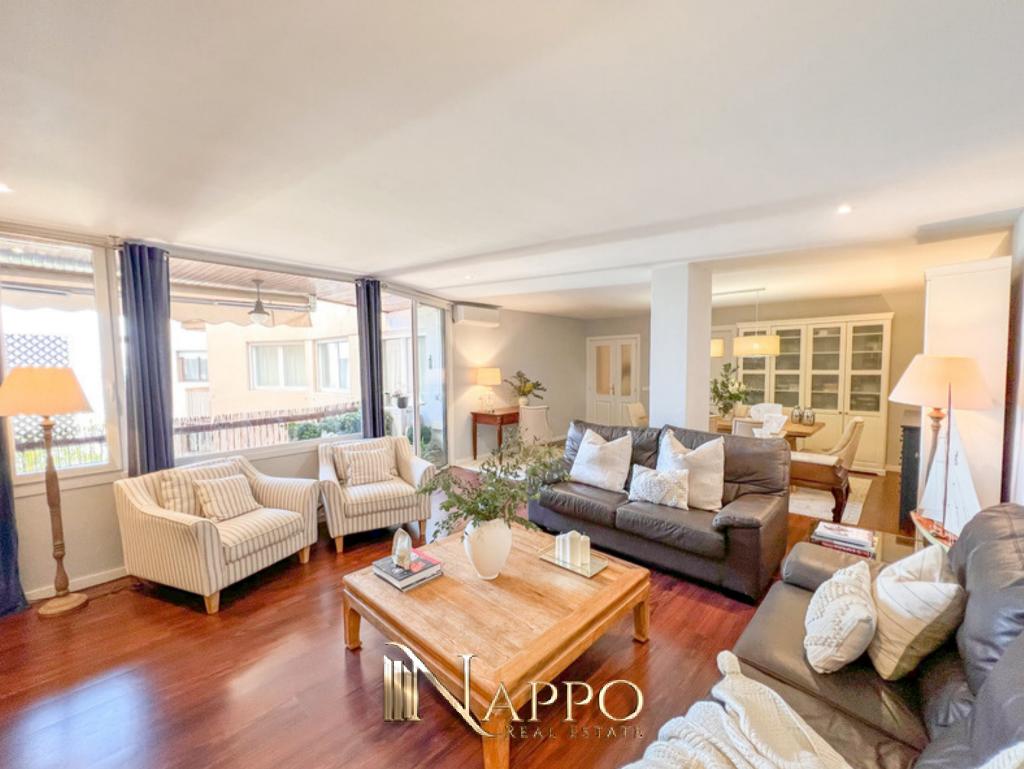

The property is divided exactly in two parts and welcomes us thanks to a welcoming entrance hall with a large built-in wardrobe that leads us to a spacious and bright living-dining room with custom-made TV wall and access to a beautiful balcony with direct sea views, a fully equipped independent kitchen with integrated appliances, completely renovated and with luxury finishes. On the other side of the hallway, an

elegant corridor leads to the sleeping area with three double bedrooms, two bathrooms (one with shower and one with bathtub) and a guest toilet currently used as a laundry room (with the possibility of making another shower room). The master