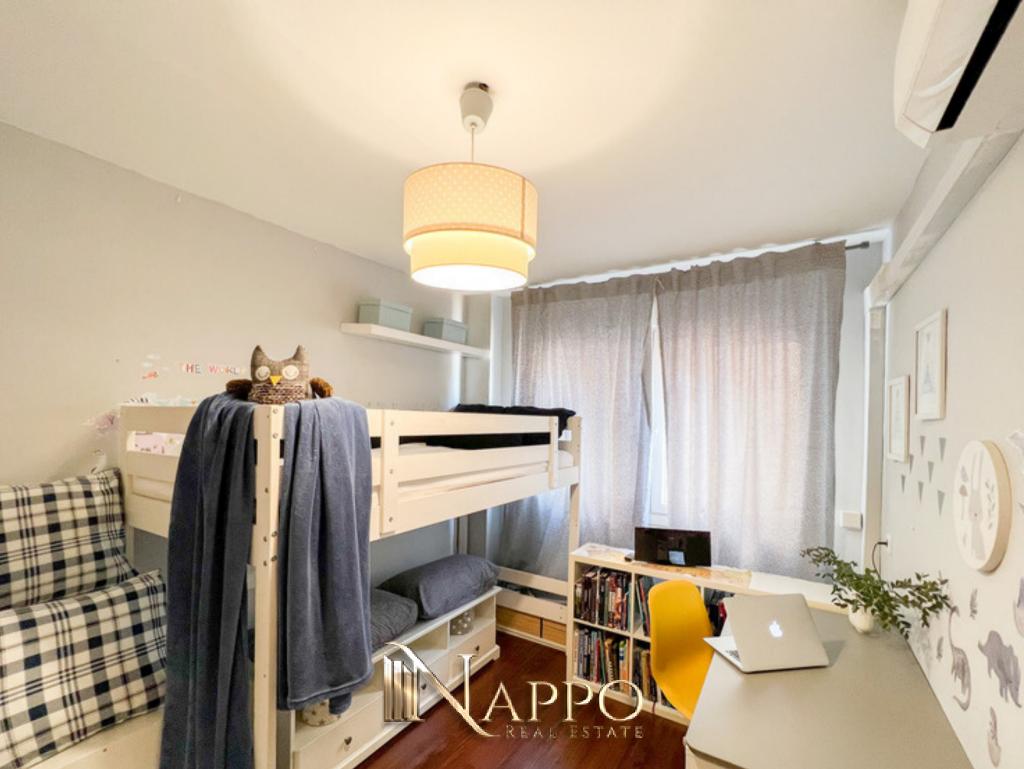

elegant corridor leads to the sleeping area with three double bedrooms, two bathrooms (one with shower and one with bathtub) and a guest toilet currently used as a laundry room (with the possibility of making another shower room). The master

bedroom has a wonderful dressing room and a private balcony. The flat has very good qualities, fascinating parquet floor, PVC carpentry with double glazed double glazing, kitchen with first quality furniture and built-in electrical appliances, individual air-conditioning (h/c). All plumbing and electricity installations are in very good condition.