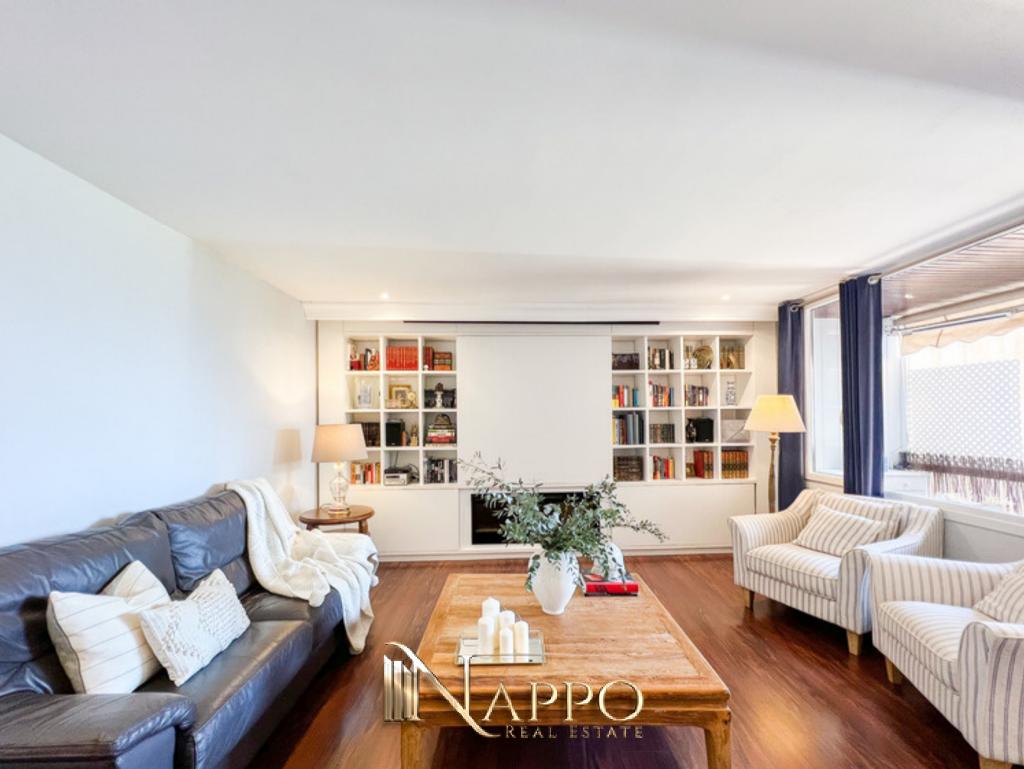

The property is divided exactly in two parts and welcomes us thanks to a welcoming entrance hall with a large built-in wardrobe that leads us to a spacious and bright living-dining room with custom-made TV wall and access to a beautiful balcony with direct sea views, a fully equipped independent kitchen with integrated appliances, completely renovated and with luxury finishes. On the other side of the hallway, an

bedroom has a wonderful dressing room and a private balcony. The flat has very good qualities, fascinating parquet floor, PVC carpentry with double glazed double glazing, kitchen with first quality furniture and built-in electrical appliances, individual air-conditioning (h/c). All plumbing and electricity installations are in very good condition.