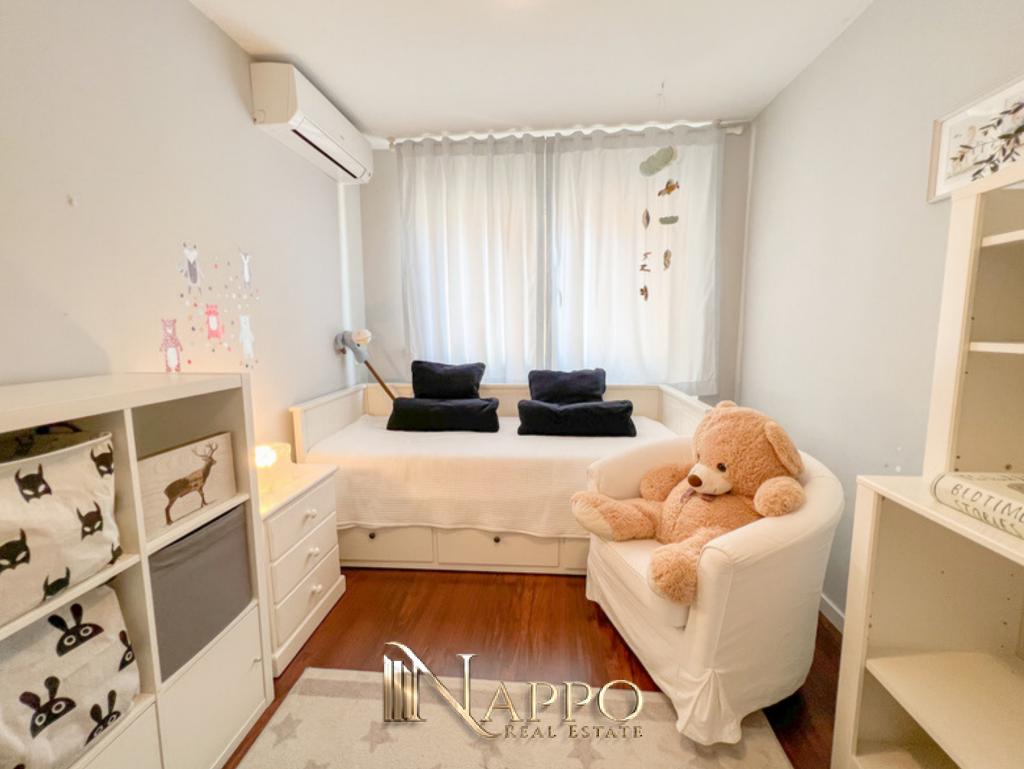

elegant corridor leads to the sleeping area with three double bedrooms, two bathrooms (one with shower and one with bathtub) and a guest toilet currently used as a laundry room (with the possibility of making another shower room). The master

bedroom has a wonderful dressing room and a private balcony. The flat has very good qualities, fascinating parquet floor, PVC carpentry with double glazed double glazing, kitchen with first quality furniture and built-in electrical appliances, individual air-conditioning (h/c). All plumbing and electricity installations are in very good condition.