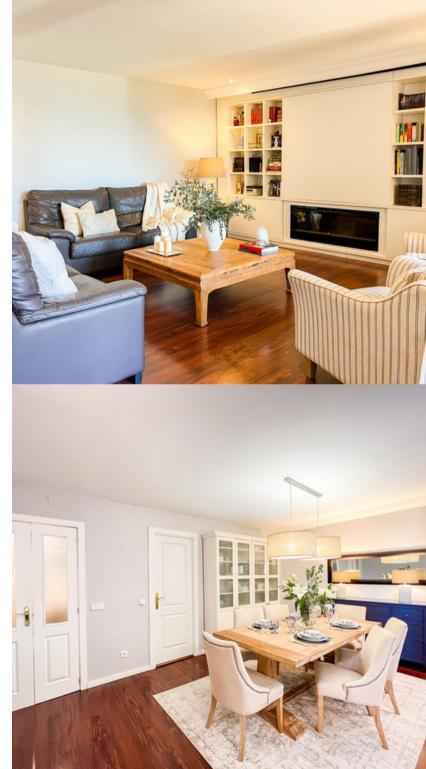

The property is divided exactly in two parts and welcomes us thanks to a welcoming entrance hall with a large built-in wardrobe that leads us to a spacious and bright living-dining room with custom-made TV wall and access to a beautiful balcony with direct sea views, a fully equipped independent kitchen with integrated appliances, completely renovated and with luxury finishes. On the other side of the hallway, an

elegant corridor leads to the sleeping area with three double bedrooms, two bathrooms (one with shower and one with bathtub) and a guest toilet currently used as a laundry room (with the possibility of making another shower room). The master

bedroom has a wonderful dressing room and a private balcony. The flat has very good qualities, fascinating parquet floor, PVC carpentry with double glazed double glazing, kitchen with first quality furniture and built-in electrical appliances, individual air-conditioning (h/c). All plumbing and electricity installations are in very good condition.