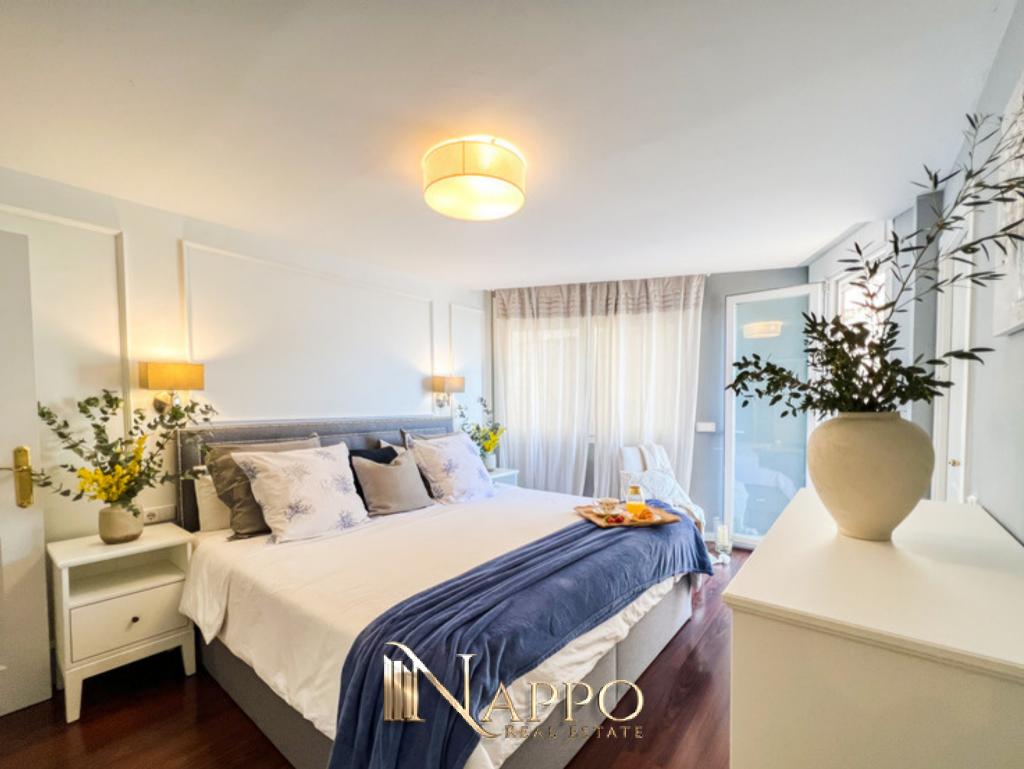

elegant corridor leads to the sleeping area with three double bedrooms, two bathrooms (one with shower and one with bathtub) and a guest toilet currently used as a laundry room (with the possibility of making another shower room). The master

bedroom has a wonderful dressing room and a private balcony. The flat has very good qualities, fascinating parquet floor, PVC carpentry with double glazed double glazing, kitchen with first quality furniture and built-in electrical appliances, individual air-conditioning (h/c). All plumbing and electricity installations are in very good condition.